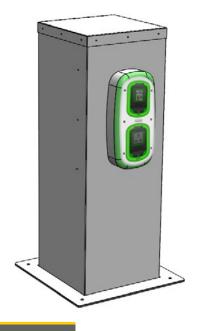

### **EV Charging Point**

Dimensions (in mm) Height 1000 / Unit Width 353 x 353 / Base Plate 496 x 496

#### Overview

The Cycle-Works EV Charging point is designed to charge e-bikes and e-scooters via a 13 amp socket in Mode 2 format. The units come with either a single or double EV charging point, both come with built-in overload and fault current protection. It can also be easily upgraded to Mode 3 fast charging if required.

The housings are fabricated from either thick pre galvanised mild steel sheet that is powder coated in white (other colours are available, POA) or stainless steel. The EV points are recessed into the housing for a neat finish and the access panel at the rear is closed with security fixings. The EV Charging point is designed to be surface fixed for a quick and easy installation.