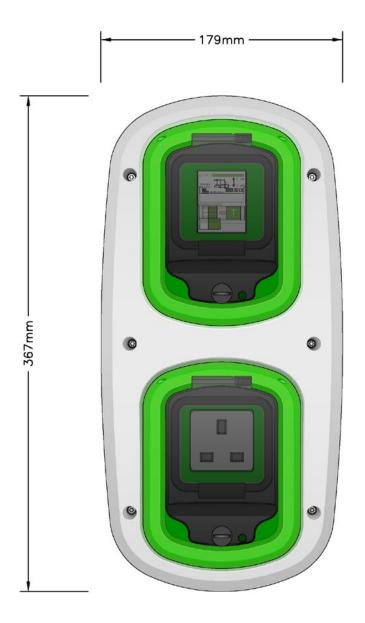

### **EV Charging Point**

Dimensions (in mm) Height 1000 / Unit Width 353 x 353 / Base Plate 496 x 496

#### Overview

The Cycle-Works EV Charging point is designed to charge e-bikes and e-scooters via a 13 amp socket in Mode 2 format. The units come with either a single or double EV charging point, both come with built-in overload and fault current protection. It can also be easily upgraded to Mode 3 fast charging if required.