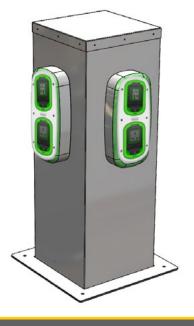

### **EV Charging Point**

Dimensions (in mm) Height 1000 / Unit Width 353 x 353 / Base Plate 496 x 496

#### Overview

The Cycle-Works EV Charging point is designed to charge e-bikes and e-scooters via a 13 amp socket in Mode 2 format. The units come with either a single or double EV charging point, both come with built-in overload and fault current protection. It can also be easily upgraded to Mode 3 fast charging if required.

The housings are fabricated from either thick pre galvanised mild steel sheet that is powder coated in white (other colours are available, POA) or stainless steel. The EV points are recessed into the housing for a neat finish and the access panel at the rear is closed with security fixings. The EV Charging point is designed to be surface fixed for a quick and easy installation.