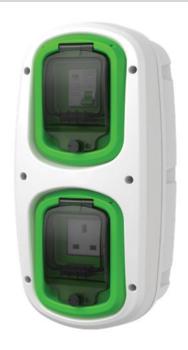

#### Overview

The Cycle-Works EV Charging point is designed to charge e-bikes and e-scooters via a 13 amp socket in Mode 2 format. The units come with either a single or double EV charging point, both come with built-in overload and fault current protection. It can also be easily upgraded to Mode 3 fast charging if required.

The housings are fabricated from either thick pre galvanised mild steel sheet that is powder coated in white (other colours are available, POA) or stainless steel. The EV points are recessed into the housing for a neat finish and the access panel at the rear is closed with security fixings. The EV Charging point is designed to be surface fixed for a quick and easy installation.