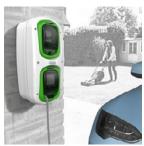

### **EV Charging Point**

Dimensions (in mm) Height 1000 / Unit Width 353 x 353 / Base Plate 496 x 496

#### Overview

The Cycle-Works EV Charging point is designed to charge e-bikes and e-scooters via a 13 amp socket in Mode 2 format. The units come with either a single or double EV charging point, both come with built-in overload and fault current protection. It can also be easily upgraded to Mode 3 fast charging if required.

The housings are fabricated from either thick pre galvanised mild steel sheet that is powder coated in white (other colours are available, POA) or stainless steel. The EV points are recessed into the housing for a neat finish and the access panel at the rear is closed with security fixings. The EV Charging point is designed to be surface fixed for a quick and easy installation.