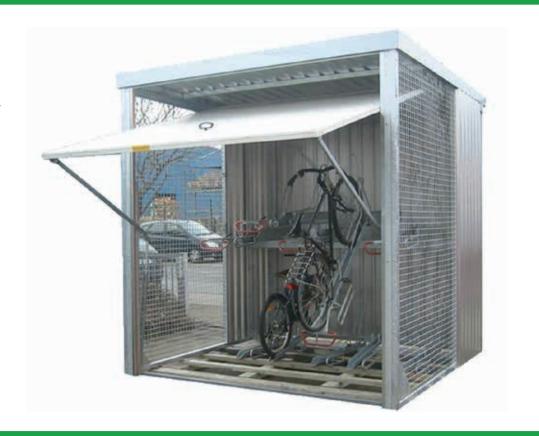

# **Overview**

The Josta 2-tier Cycle-Store combines the space-saving qualities of the Josta 2-tier rack with the advantages of a lockable and secure shelter.

As two bikes are parked directly on top of each other, this system increases the number of bicycles parked by up to 50%, or reduces the size of the site needed. This effectively and securely parks ten bikes in a space no bigger than half a standard car park space.

The Cycle-Store is easy to use, there is no need to lift the top bicycle, as the rack comes down for loading and unloading. A special patented gripping mechanism ensures that the bike cannot roll back and injure the user. In order to allow easy access to the locker, a minimum of 2m of free space in front of the doors is recommended.

# **Capacity**

Ten bicycles per unit -5 bikes at the top, 5 at the bottom, directly underneath.

# **Dimensions**

Wide: 2600mm Deep: 2800mm High: 3000mm