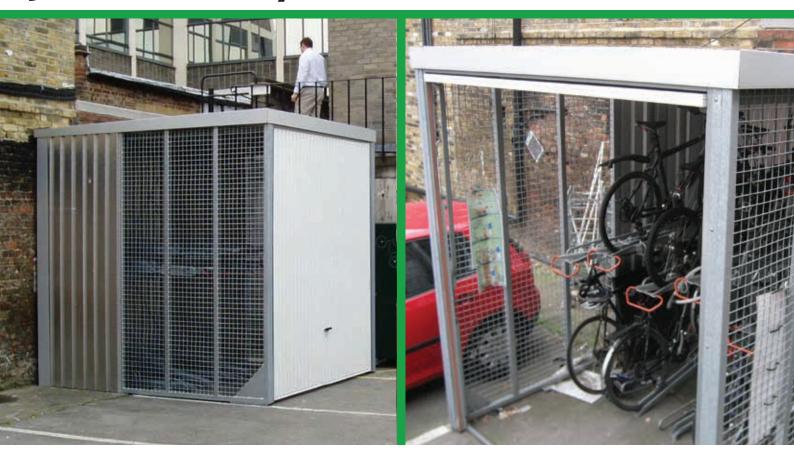

# **Overview**

The Josta 2-tier Cycle-Store combines the space-saving qualities of the Josta 2-tier rack with the advantages of a lockable and secure shelter.

As two bikes are parked directly on top of each other, this system increases the number of bicycles parked by up to 50%, or reduces the size of the site needed. This effectively and securely parks ten bikes in a space no bigger than half a standard car park space.

The Cycle-Store is easy to use, there is no need to lift the top bicycle, as the rack comes down for loading and unloading. A special patented gripping mechanism ensures that the bike cannot roll back and injure the user. In order to allow easy access to the locker, a minimum of 2m of free space in front of the doors is recommended.

# **Capacity**

Ten bicycles per unit -5 bikes at the top, 5 at the bottom, directly underneath.

# **Dimensions**

Wide: 2600mm Deep: 2800mm High: 3000mm