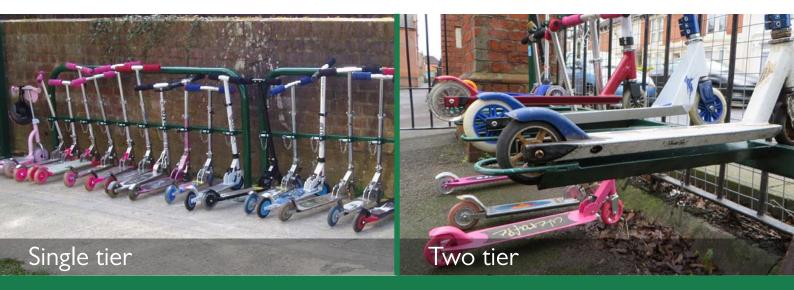

The racks are available in a single tier or double tier arrangement. The two tier rack offers a higher capacity of parking but with almost the same length as the single tier.

## Single and two tier

- Capacity: 10 scooters
- Fixing: Base plate fixed
- Dimensions: 2000mm long, 800mm high