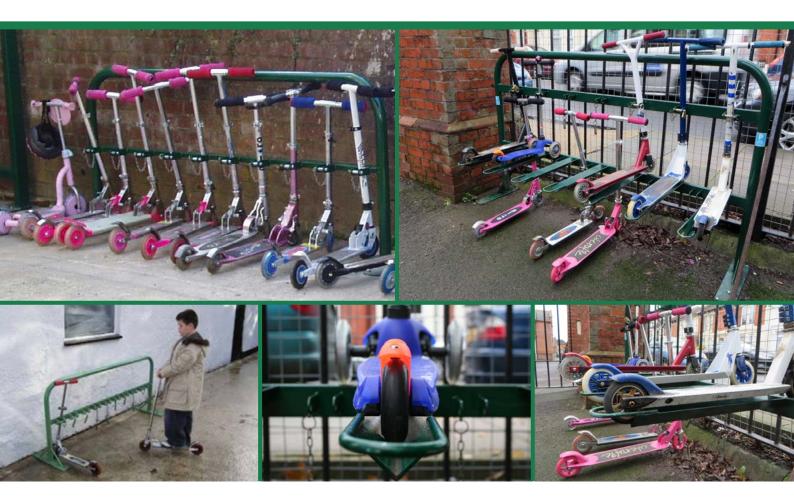

## Overview

This simple and sturdy scooter rack encourages children to use their scooters on their way to school, without having to worry about theft and storage issues. It also keeps the area neat and tidy, clearly organising the scooters so they can be quickly and easily collected at the end of the day.

The racks are available in a single tier or double tier arrangement. The two tier rack offers a higher capacity of parking but with almost the same length as the single tier.

## Single and two tier

- Capacity: 10 scooters
- Fixing: Base plate fixed
- Dimensions: 2000mm long, 800mm high