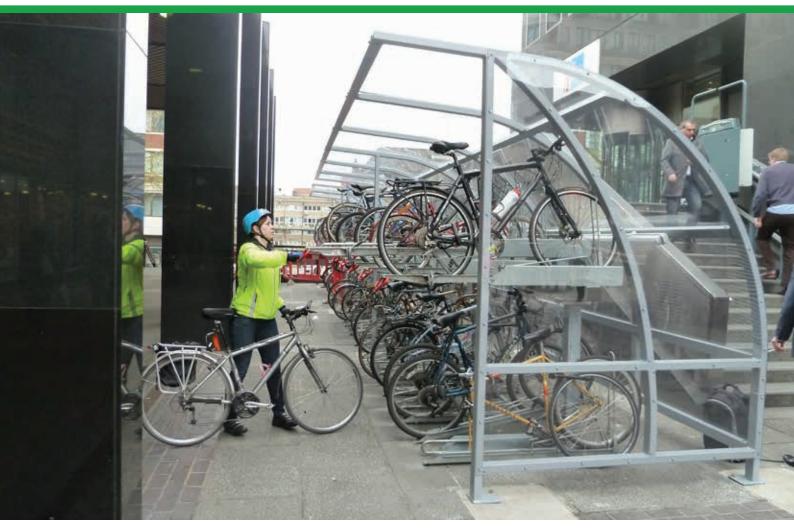

## **Overview**

The modern and stylish Higher Solent shelter has a strong and robust design that complements traditional and modern architecture. Each shelter can be custom made to fit a specific site.

## **Features & Benefits**

- Modern and curved design.
- Galvanised and powder coated mild steel construction.
- Available with a translucent roof or a double-layer roof.
- Capacity: Rows can be as long as required.
- Can be internally lit.
- Ideal for our high capacity Josta 2-tier racks.