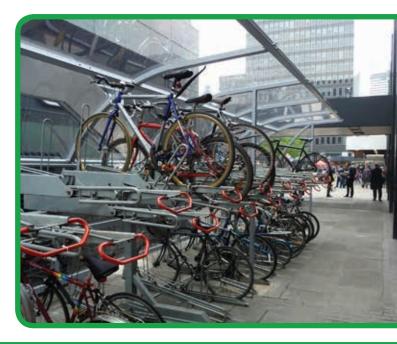

## **Features & Benefits**

- Modern and curved design.
- Galvanised and powder coated mild steel construction.
- Available with a translucent roof or a double-layer roof.
- Capacity: Rows can be as long as required.
- Can be internally lit.
- Ideal for our high capacity Josta 2-tier racks.