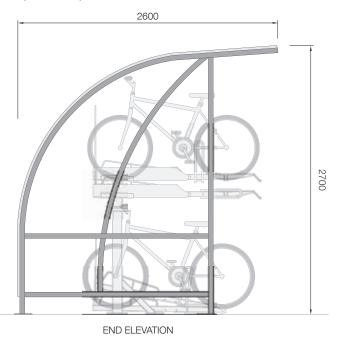

## **Features & Benefits**

- Modern and curved design.
- Galvanised and powder coated mild steel construction.
- Available with a translucent roof or a double-layer roof.
- Capacity: Rows can be as long as required.
- Can be internally lit.
- Ideal for our high capacity Josta 2-tier racks.

## **Materials**

These shelters are made of galvanised and powder coated mild steel. The cladding is manufactured from 5mm UV stable, shatterproof, impact-resistant and non-combustible translucent PET material. All standard RAL and BS colours are available.