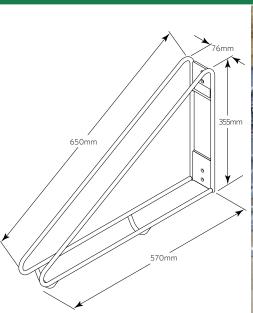

### **Features & Benefits**

- Heavy duty 10mm steel frame.
- Create additional space efficiency with 45° angle kit.
- Wallrack<sup>™</sup> allows attachment of bicycle accessories.
- Protects the bike frame and finish.
- Allows clearance for pedestrian pathways or storage.
- Custom colours available upon request.
- Easy to install, simple to use.
- Durable polyester powdercoat finish in silver, black, red, blue, or stainless steel.