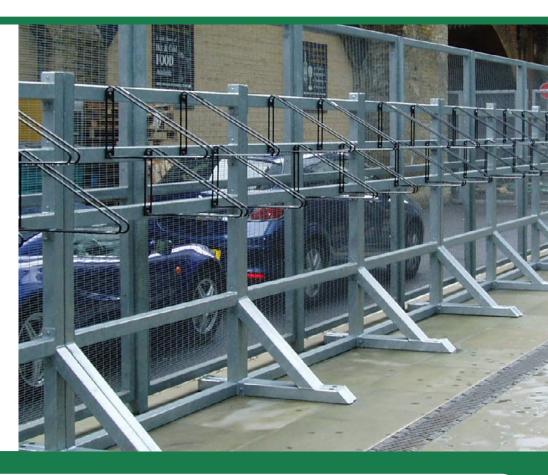

### **Overview**

Wallrack<sup>TM</sup> System holds one bike with built-in locking capability, a secure and economical solution for storing bikes. The Wallrack<sup>TM</sup> vertical storage system is space efficient, parking the bike against a wall which opens up floor space while allowing easy accessibility. The versatile Wallrack<sup>TM</sup> design is suitable for indoor or outdoor use, available in four polyester powdercoat finishes or stainless steel.

Wallrack $^{TM}$  supports the bikes' front wheel in a configuration that avoids damage, while allowing the use of a cyclists lock to secure the frame and wheel to the rack.

Simply roll the bike up to the Wallrack<sup>TM</sup> and place the front end of the bike and its front wheel within the rack. This easily allows the use of a variety of locks and ability to attach gear.

### **Features & Benefits**

- Heavy duty 10mm steel frame.
- Create additional space efficiency with 45° angle kit.
- Wallrack<sup>™</sup> allows attachment of bicycle accessories.
- Protects the bike frame and finish.
- Allows clearance for pedestrian pathways or storage.
- Custom colours available upon request.
- Easy to install, simple to use.
- Durable polyester powdercoat finish in silver, black, red, blue, or stainless steel.