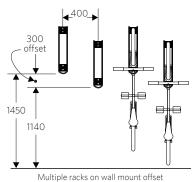

### **Features & Benefits**

- Heavy duty 10mm steel frame.
- Create additional space efficiency with 45° angle kit.
- Wallrack<sup>™</sup> allows attachment of bicycle accessories.
- Protects the bike frame and finish.
- Allows clearance for pedestrian pathways or storage.
- Custom colours available upon request.
- Easy to install, simple to use.
- Durable polyester powdercoat finish in silver, black, red, blue, or stainless steel.