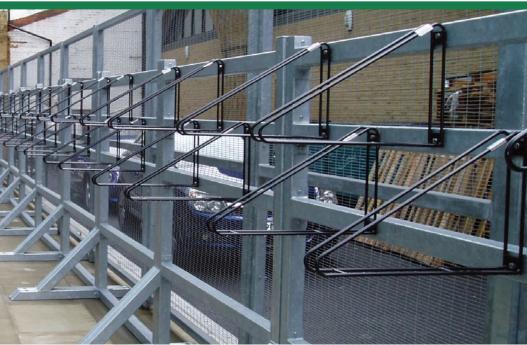

Wallrack $^{TM}$  supports the bikes' front wheel in a configuration that avoids damage, while allowing the use of a cyclists lock to secure the frame and wheel to the rack.

Simply roll the bike up to the Wallrack<sup>TM</sup> and place the front end of the bike and its front wheel within the rack. This easily allows the use of a variety of locks and ability to attach gear.