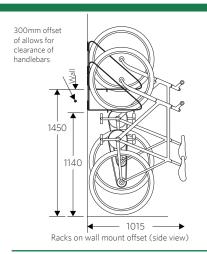

Wallrack $^{TM}$  supports the bikes' front wheel in a configuration that avoids damage, while allowing the use of a cyclists lock to secure the frame and wheel to the rack.

Simply roll the bike up to the Wallrack<sup>TM</sup> and place the front end of the bike and its front wheel within the rack. This easily allows the use of a variety of locks and ability to attach gear.