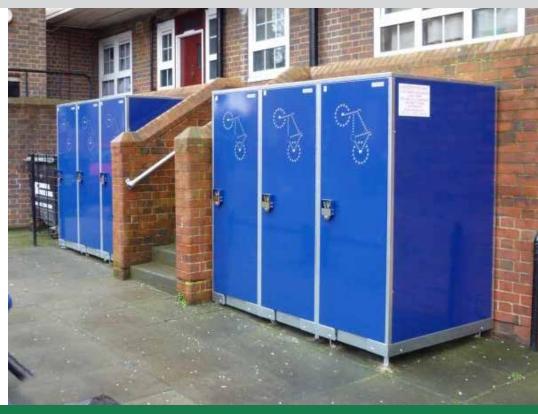

### Overview

The BikeAway is a galvanised steel bicycle locker which stores the bike vertically. There is no metal-to-metal contact between the bike and locker and the bike is stored safely off the ground. Therefore, this locker is a popular option for schools, colleges and large organisations.

The cyclist uses their own padlock to lock the door. An override mechanism then allows the operator to obtain independent access to the locker when necessary, it is especially relevant for security-sensitive areas where spot-checks need to be carried out.

### Features & Benefits

- Space efficient small footprint
- Sturdy 1.5mm galvanised steel construction
- Easy-to-use and suitable for use in schools
- 12 lockers fit into two standard car parking spaces.
- The legs can be adjusted to accommodate gradients.
- Coloured in RAL6005 (British Racing Green) or RAL5003 (Oxford Blue), other RAL colours are available for large quantities.