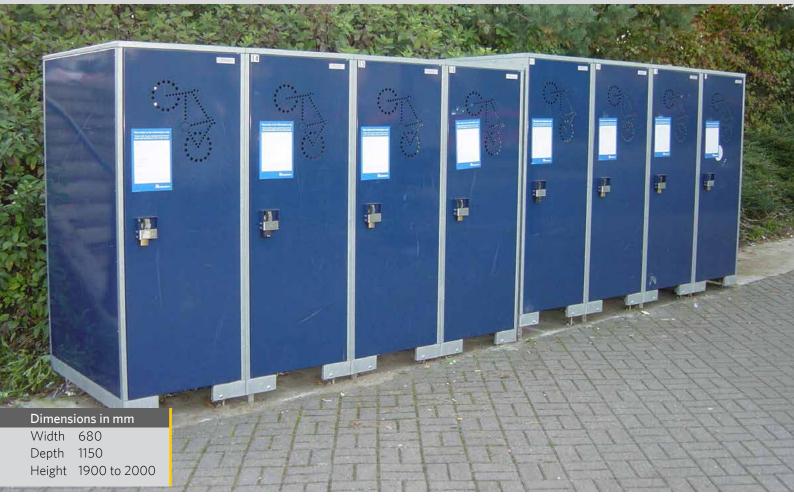

### Overview

The BikeAway is a galvanised steel bicycle locker which stores the bike vertically. There is no metal-to-metal contact between the bike and locker and the bike is stored safely off the ground. Therefore, this locker is a popular option for schools, colleges and large organisations.

The cyclist uses their own padlock to lock the door. An override mechanism then allows the operator to obtain independent access to the locker when necessary, it is especially relevant for security-sensitive areas where spot-checks need to be carried out.

### Features & Benefits

- Space efficient small footprint
- Sturdy 1.5mm galvanised steel construction
- Easy-to-use and suitable for use in schools
- 12 lockers fit into two standard car parking spaces.
- The legs can be adjusted to accommodate gradients.
- Coloured in RAL6005 (British Racing Green) or RAL5003 (Oxford Blue), other RAL colours are available for large quantities.

Bikeaway Locker Scale 1:20 @ A4