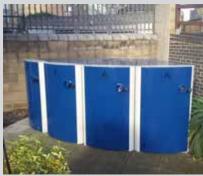

Velo-Safe lockers fit neatly into a corner for the best use of space.

Convenient parking at Old Ford Road.

4 Velo-Safe lockers at Jossiline Court.

2 secure Velo-Safe lockers back-toback at Berkeley House.