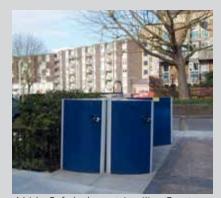

Velo-Safe lockers fit neatly into a corner for the best use of space.

Convenient parking at Old Ford Road.

4 Velo-Safe lockers at Jossiline Court.

2 secure Velo-Safe lockers back-toback at Berkeley House.