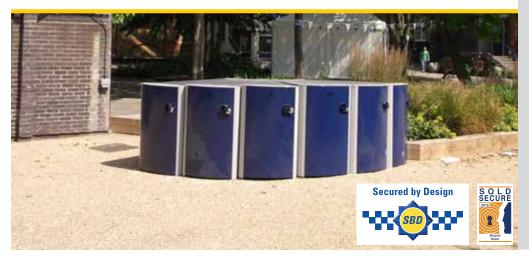

## **Our Solution**

Cycle-Works introduced secure bike lockers into the UK in 1996 and went on to design and manufacture the unique Velo-Safe locker. Its patented wedge shape means that 5 can fit into a corner and 10 into a semi-circle. They can also be installed back to back for efficient use of space. These lockers fit the Tower Hamlets requirement perfectly, offering security in a stylish, modern unit that is available in a wide range of colours.

Velo-Safe lockers are modern, attractive and offer high security with a 3 point locking system. The Velo-Safe and Velo-Box have also been tested and approved by **Sold Secure** to the Bicycle Silver category. They have also been accredited by **Secured by Design** and meet the police approved standards and preferred specification. Other sites such as Edinburgh have installed them on the street, while Tower Hamlets have managed to install all these lockers without losing any car parking spaces. They are very popular and there is now a waiting list at many of the all locations.

Velo-Safe lockers fit neatly into a corner for the best use of space.

Convenient parking at Old Ford Road.

4 Velo-Safe lockers at Jossiline Court.

2 secure Velo-Safe lockers back-toback at Berkeley House.